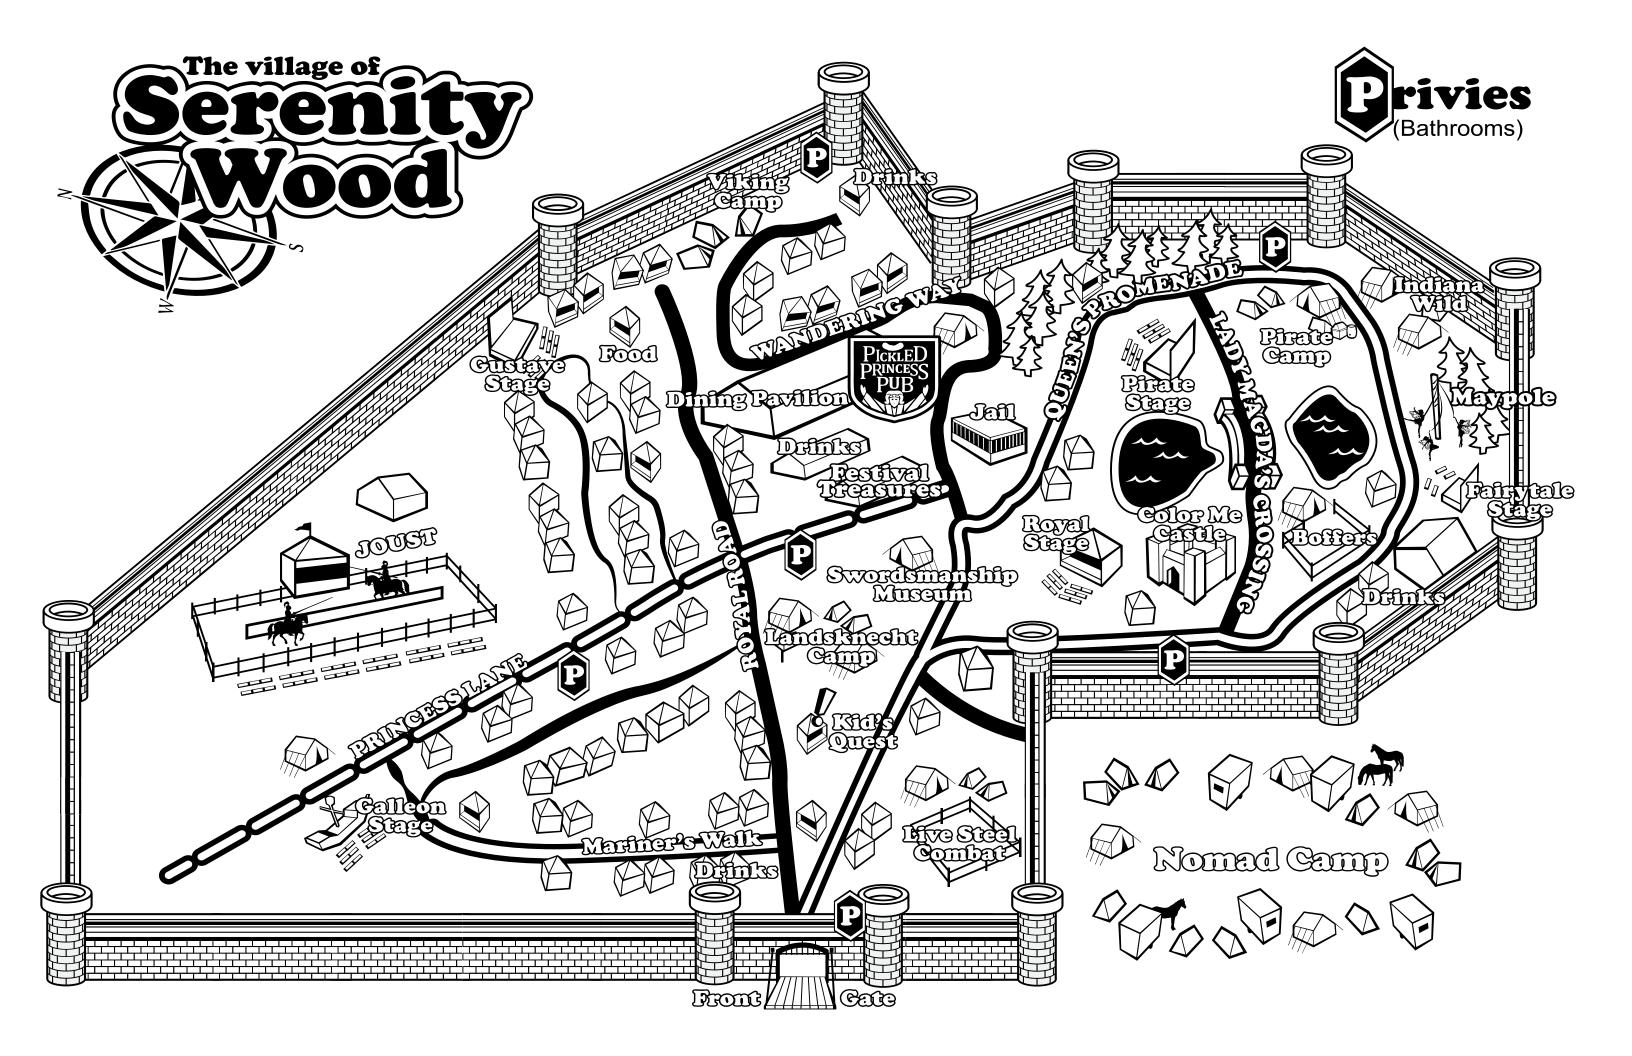

|                           |                       |                          |                   |                          | Red Rum           | 4:45p  |
| 5:00p  |                          |                    |                           |                       |                          |                   |                          |                   | 5:00p  |
| 5:15p  | <b>Royal Court</b>       | The Minstrel Rav'n | Butterfly Lady Story Time |                       | Knotty Bits Sideshow     | The Druid Drummer |                          |                   | 5:15p  |
| 5:30p  |                          |                    |                           |                       |                          |                   |                          | Pub Sing!         | 5:30p  |





LINE BY LION PUBLICATIONS

## Looking for refreshments? We have great options!!!

The Grey Dragon Tavern - soda & water \*
Pickled Princess Pub For those over 21 beer, cider & mead \* The Latte'd Lamb coffee & sweets

Apothica Teas – magic lemonade & bubble teas \* Professor Butterbeer – butterbeer & gillywater





Begin your adventure at the Kids Quest Tent near the Main Gate!











# Interested in Volunteering? The Michiana Renaissance Festival is run exclusively by volunteers!

Scan Here for info about volunteering!







Don't miss out on the Pub Sing! End each day in song at the Pickled Princess Pub